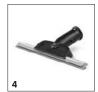

# ACCESSORIES FOR SG 4/2 CLASSIC ANNIVERSARY EDITION 1.092-303.0

|                                      |    | Order no.   | Description                                                                                                                                             |  |  |
|--------------------------------------|----|-------------|---------------------------------------------------------------------------------------------------------------------------------------------------------|--|--|
| STEAM CLEANERS/STEAM VACUUM CLEANERS |    |             |                                                                                                                                                         |  |  |
| Floor nozzle SG 4/4                  | 15 | 2.885-465.0 | New, innovative floor tool for even better cleaning results - thanks to optimised steam utilisation and larger cleaning surface.                        |  |  |
| Extension pipe bk/gy                 | 16 |             | The extension tube extends the application range of our steam cleaner SG $4/4$ and makes possible the comfortable and back-friendly cleaning of floors. |  |  |