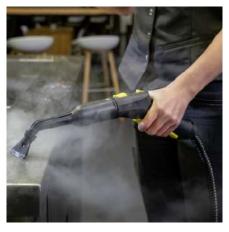

### **SG 4/2 CLASSIC ANNIVERSARY EDITION**

Compact and easy to use: the SG 4/2 Classic Anniversary Edition steam cleaner in black with a unique all-in-one box design and VapoHydro function for chemical-free cleaning.

#### Compact all-in-one box design

- Long-lasting, robust and thus very economical machine.
- Space-saving, comfortable storage of the accessories in the machine itself.
- Can be easily transported with one hand thanks to the low weight (7.5 kg).

#### Simple operating concept

- Convenient pressure switch for switching the steam cleaner on and off.
- LEDs indicate readiness for use, water shortage and service interval.

#### VapoHydro function

- Powerful cleaning combination of steam and hot water.
- Dissolved dirt is easily rinsed away.
- Increases the cleaning power on very stubborn dirt.