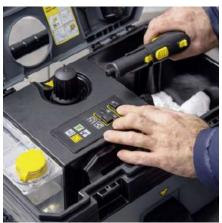

#### Simple operating concept

- Convenient pressure switch for switching the steam cleaner on and off.
- LEDs indicate readiness for use, water shortage and service interval.