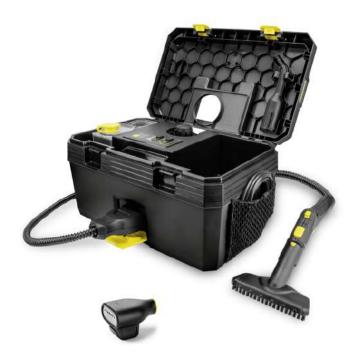

### **SG 4/2 CLASSIC ANNIVERSARY EDITION**

Compact and easy to use: the SG 4/2 Classic Anniversary Edition steam cleaner in black with a unique all-in-one box design and VapoHydro function for chemical-free cleaning.

1.092-303.0

- Compact all-in-one box design
- VapoHydro function
- 90 years of Kärcher: anniversary edition in black

| Technical data             |     |                 |
|----------------------------|-----|-----------------|
| EAN code                   |     | 4066529149909   |
| Boiler capacity            | I   | 0.5             |
| Tank capacity              | I   | 1.5             |
| Steam pressure             | bar | max. 4          |
| Heating output             | W   | 2250            |
| Boiler temperature         | °C  | max. 145        |
| Cable length               | m   | 5               |
| Voltage                    | V   | 220 - 240       |
| Frequency                  | Hz  | 50              |
| Colour                     |     | Black           |
| Weight without accessories | kg  | 7.1             |
| Weight incl. packaging     | kg  | 9.5             |
| Dimensions (L × W × H)     | mm  | 460 × 298 × 265 |

| Equipment                        |    |     |
|----------------------------------|----|-----|
| Ergonomic carrying handle        |    |     |
| Hand nozzle with brush           | mm | 165 |
| Steam hose with trigger gun      | m  | 2.5 |
| Garment steamer                  |    |     |
| Power nozzle                     |    |     |
| Point jet nozzle, long           |    |     |
| Microfibre cover for hand nozzle |    |     |
| Net bag for accessories          |    |     |
| Included in the scope of supply. |    |     |

#### Compact all-in-one box design

- Long-lasting, robust and thus very economical machine.
- Space-saving, comfortable storage of the accessories in the machine itself.
- Can be easily transported with one hand thanks to the low weight (7.5 kg).