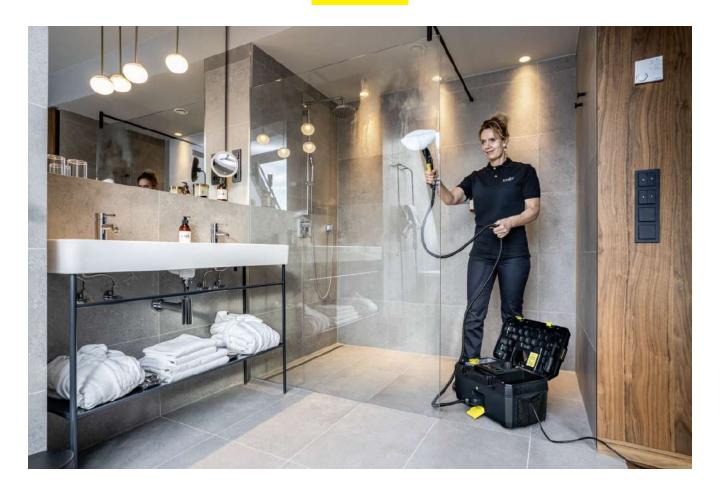

### **SG 4/2 CLASSIC ANNIVERSARY EDITION**

Compact and easy to use: the SG 4/2 Classic Anniversary Edition steam cleaner in black with a unique all-in-one box design and VapoHydro function for chemical-free cleaning.

#### VapoHydro function

- Powerful cleaning combination of steam and hot water.
- Dissolved dirt is easily rinsed away.
- Increases the cleaning power on very stubborn dirt.