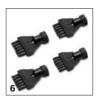

# ACCESSORIES FOR SG 4/2 CLASSIC ANNIVERSARY EDITION 1.092-303.0

|                                          |           |             |                                                                                                                                                                                                       | T |
|------------------------------------------|-----------|-------------|-------------------------------------------------------------------------------------------------------------------------------------------------------------------------------------------------------|---|
|                                          |           |             |                                                                                                                                                                                                       |   |
|                                          |           | Order no.   | Description                                                                                                                                                                                           |   |
| STEAM CLEANER / STEAM VACUUM CLEANE      | R / IRONI | NG STATION  |                                                                                                                                                                                                       |   |
| Nozzles                                  |           |             |                                                                                                                                                                                                       |   |
| Power nozzle set                         | 1         | 2.863-263.0 | The power nozzle set contains a power nozzle incl. extension piece. Perfect for effortless, eco-friendly cleaning in hard-to-reach areas, e.g. corners and crevices.                                  | • |
| Hand nozzle                              | 2         | 2.884-280.0 | Hand tool with additional brushes for cleaning small areas such as shower cubicles, wall tiles, etc. Suitable for use with or without cover.                                                          | • |
| Detail nozzle                            | 3         | 2.884-281.0 | Ideal for cleaning in crevices, corners, edges and other difficult to reach areas. Together with the round brush, the applications are numerous.                                                      | • |
| Window nozzle                            | 4         | 2.863-025.0 | Window nozzle for very easy and deep cleaning of glass, windows or mirrors with the steam cleaner.                                                                                                    |   |
| Miscellaneous                            |           |             |                                                                                                                                                                                                       |   |
| Garment Steamer                          | 5         | 2.863-332.0 | The garment Steamer is a steamer attachment, suitable for all Kärcher steam cleaners. Smooths out creases in garments using steam for effective results. Also ideal for freshening up other textiles. | • |
| Sets of brushes                          |           | <u> </u>    |                                                                                                                                                                                                       |   |
| Crevice brush set                        | 6         | 2.863-324.0 | Effortless and efficient crevice cleaning, all without chemicals: The practical crevice brush set comprises four black sets of crevice bristles and is perfect for cleaning tile joints.              |   |
| Power brush set                          | 7         | 2.863-335.0 | With the power brush kit, even stubborn dirt and encrustations are removed quickly and easily and without leaving any residue. Particularly suitable for use on oven racks or barbecue grills.        | t |
| Round brush set                          | 8         | 2.863-264.0 | Practical round brush set with two black and two yellow brushes - perfect for use in different areas.                                                                                                 |   |
| Big round brush                          | 9         | 2.863-022.0 | Use the large round brush to clean large areas in less time.                                                                                                                                          |   |
| Cloth kit                                |           |             |                                                                                                                                                                                                       |   |
| Hand nozzle cover set                    | 10        | 2.863-344.0 | Set containing two covers for the hand nozzle. The covers are made from premium microfibre – to loosen and pick up even more dirt.                                                                    |   |
| Microfibre cover set for the hand nozzle | 11        | 2.863-270.0 | The set with two covers for the hand nozzle. The covers are made of high-quality microfibre – for the best results when loosening and picking up dirt.                                                |   |
| STEAM CLEANERS/STEAM VACUUM CLEANE       | RS        | '           |                                                                                                                                                                                                       |   |
| Steam hose SG, length 2.5 m              | 12        | 4.322-046.0 | Connection hose with handle and switch, length 2.5 m.                                                                                                                                                 |   |
| Flat brush                               | 13        | 9.765-782.0 | Flat brush with heat-resistant bristles for steam cleaners from Kärcher. For the efficient and gentle cleaning of narrow areas, as well as corners and edges, without chemicals.                      | • |
| Steam scraper                            | 14        | 9.765-783.0 | In combination with a steam cleaner from Kärcher, the steam scraper eliminates stubborn dirt on smooth surfaces in kitchens or sanitary areas without chemicals.                                      | • |