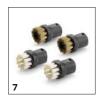

# ACCESSORIES FOR SG 4/2 CLASSIC ANNIVERSARY EDITION 1.092-303.0

|                                          |           |             |                                                                                                                                                                                                       | T |
|------------------------------------------|-----------|-------------|-------------------------------------------------------------------------------------------------------------------------------------------------------------------------------------------------------|---|
|                                          |           |             |                                                                                                                                                                                                       |   |
|                                          |           | Order no.   | Description                                                                                                                                                                                           |   |
| STEAM CLEANER / STEAM VACUUM CLEANE      | R / IRONI | NG STATION  |                                                                                                                                                                                                       |   |
| Nozzles                                  |           |             |                                                                                                                                                                                                       |   |
| Power nozzle set                         | 1         | 2.863-263.0 | The power nozzle set contains a power nozzle incl. extension piece. Perfect for effortless, eco-friendly cleaning in hard-to-reach areas, e.g. corners and crevices.                                  | • |
| Hand nozzle                              | 2         | 2.884-280.0 | Hand tool with additional brushes for cleaning small areas such as shower cubicles, wall tiles, etc. Suitable for use with or without cover.                                                          | • |
| Detail nozzle                            | 3         | 2.884-281.0 | Ideal for cleaning in crevices, corners, edges and other difficult to reach areas. Together with the round brush, the applications are numerous.                                                      | • |
| Window nozzle                            | 4         | 2.863-025.0 | Window nozzle for very easy and deep cleaning of glass, windows or mirrors with the steam cleaner.                                                                                                    |   |
| Miscellaneous                            |           |             |                                                                                                                                                                                                       |   |
| Garment Steamer                          | 5         | 2.863-332.0 | The garment Steamer is a steamer attachment, suitable for all Kärcher steam cleaners. Smooths out creases in garments using steam for effective results. Also ideal for freshening up other textiles. | • |
| Sets of brushes                          |           | <u> </u>    |                                                                                                                                                                                                       |   |
| Crevice brush set                        | 6         | 2.863-324.0 | Effortless and efficient crevice cleaning, all without chemicals: The practical crevice brush set comprises four black sets of crevice bristles and is perfect for cleaning tile joints.              |   |
| Power brush set                          | 7         | 2.863-335.0 | With the power brush kit, even stubborn dirt and encrustations are removed quickly and easily and without leaving any residue. Particularly suitable for use on oven racks or barbecue grills.        | t |
| Round brush set                          | 8         | 2.863-264.0 | Practical round brush set with two black and two yellow brushes - perfect for use in different areas.                                                                                                 |   |
| Big round brush                          | 9         | 2.863-022.0 | Use the large round brush to clean large areas in less time.                                                                                                                                          |   |
| Cloth kit                                |           |             |                                                                                                                                                                                                       |   |
| Hand nozzle cover set                    | 10        | 2.863-344.0 | Set containing two covers for the hand nozzle. The covers are made from premium microfibre – to loosen and pick up even more dirt.                                                                    |   |
| Microfibre cover set for the hand nozzle | 11        | 2.863-270.0 | The set with two covers for the hand nozzle. The covers are made of high-quality microfibre – for the best results when loosening and picking up dirt.                                                |   |
| STEAM CLEANERS/STEAM VACUUM CLEANE       | RS        | '           |                                                                                                                                                                                                       |   |
| Steam hose SG, length 2.5 m              | 12        | 4.322-046.0 | Connection hose with handle and switch, length 2.5 m.                                                                                                                                                 |   |
| Flat brush                               | 13        | 9.765-782.0 | Flat brush with heat-resistant bristles for steam cleaners from Kärcher. For the efficient and gentle cleaning of narrow areas, as well as corners and edges, without chemicals.                      | • |
| Steam scraper                            | 14        | 9.765-783.0 | In combination with a steam cleaner from Kärcher, the steam scraper eliminates stubborn dirt on smooth surfaces in kitchens or sanitary areas without chemicals.                                      | • |