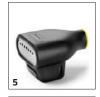

# ACCESSORIES FOR SG 4/2 CLASSIC ANNIVERSARY EDITION 1.092-303.0

|                                          |           |             |                                                                                                                                                                                                       | T |
|------------------------------------------|-----------|-------------|-------------------------------------------------------------------------------------------------------------------------------------------------------------------------------------------------------|---|
|                                          |           |             |                                                                                                                                                                                                       |   |
|                                          |           | Order no.   | Description                                                                                                                                                                                           |   |
| STEAM CLEANER / STEAM VACUUM CLEANE      | R / IRONI | NG STATION  |                                                                                                                                                                                                       |   |
| Nozzles                                  |           |             |                                                                                                                                                                                                       |   |
| Power nozzle set                         | 1         | 2.863-263.0 | The power nozzle set contains a power nozzle incl. extension piece. Perfect for effortless, eco-friendly cleaning in hard-to-reach areas, e.g. corners and crevices.                                  | • |
| Hand nozzle                              | 2         | 2.884-280.0 | Hand tool with additional brushes for cleaning small areas such as shower cubicles, wall tiles, etc. Suitable for use with or without cover.                                                          | • |
| Detail nozzle                            | 3         | 2.884-281.0 | Ideal for cleaning in crevices, corners, edges and other difficult to reach areas. Together with the round brush, the applications are numerous.                                                      | • |
| Window nozzle                            | 4         | 2.863-025.0 | Window nozzle for very easy and deep cleaning of glass, windows or mirrors with the steam cleaner.                                                                                                    |   |
| Miscellaneous                            |           |             |                                                                                                                                                                                                       |   |
| Garment Steamer                          | 5         | 2.863-332.0 | The garment Steamer is a steamer attachment, suitable for all Kärcher steam cleaners. Smooths out creases in garments using steam for effective results. Also ideal for freshening up other textiles. | • |
| Sets of brushes                          |           | <u> </u>    |                                                                                                                                                                                                       |   |
| Crevice brush set                        | 6         | 2.863-324.0 | Effortless and efficient crevice cleaning, all without chemicals: The practical crevice brush set comprises four black sets of crevice bristles and is perfect for cleaning tile joints.              |   |
| Power brush set                          | 7         | 2.863-335.0 | With the power brush kit, even stubborn dirt and encrustations are removed quickly and easily and without leaving any residue. Particularly suitable for use on oven racks or barbecue grills.        | t |
| Round brush set                          | 8         | 2.863-264.0 | Practical round brush set with two black and two yellow brushes - perfect for use in different areas.                                                                                                 |   |
| Big round brush                          | 9         | 2.863-022.0 | Use the large round brush to clean large areas in less time.                                                                                                                                          |   |
| Cloth kit                                |           |             |                                                                                                                                                                                                       |   |
| Hand nozzle cover set                    | 10        | 2.863-344.0 | Set containing two covers for the hand nozzle. The covers are made from premium microfibre – to loosen and pick up even more dirt.                                                                    |   |
| Microfibre cover set for the hand nozzle | 11        | 2.863-270.0 | The set with two covers for the hand nozzle. The covers are made of high-quality microfibre – for the best results when loosening and picking up dirt.                                                |   |
| STEAM CLEANERS/STEAM VACUUM CLEANE       | RS        | '           |                                                                                                                                                                                                       |   |
| Steam hose SG, length 2.5 m              | 12        | 4.322-046.0 | Connection hose with handle and switch, length 2.5 m.                                                                                                                                                 |   |
| Flat brush                               | 13        | 9.765-782.0 | Flat brush with heat-resistant bristles for steam cleaners from Kärcher. For the efficient and gentle cleaning of narrow areas, as well as corners and edges, without chemicals.                      | • |
| Steam scraper                            | 14        | 9.765-783.0 | In combination with a steam cleaner from Kärcher, the steam scraper eliminates stubborn dirt on smooth surfaces in kitchens or sanitary areas without chemicals.                                      | • |