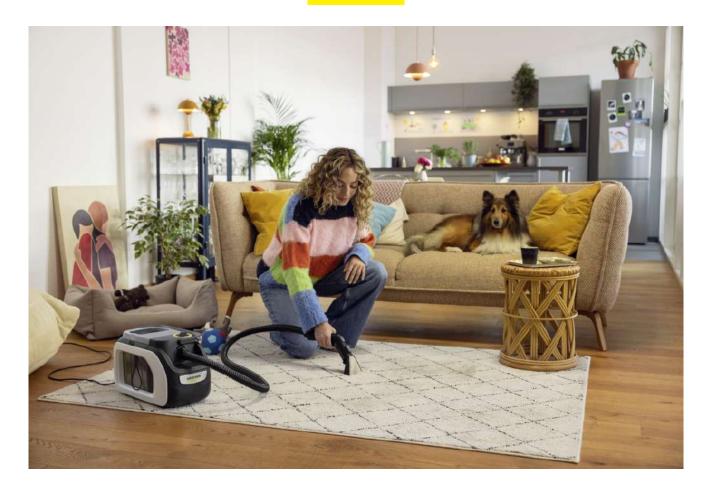

### Proven Kärcher technology for optimum cleaning results

- Cleaning deep into the fibres of textile surfaces.
- Low residual moisture for quick drying of textile surfaces.
- Effortless and fast cleaning due to efficient spray extraction cleaning method in combination with a powerful yet energy-efficient motor.

#### Specially developed accessories for easy fibre-deep cleaning

- The upholstery spray extraction nozzle can be used to clean ingrained dirt quickly and easily, while the spray extraction crevice nozzle makes light work of cleaning particularly hard to reach areas
- Integrated spray hose for added convenience when cleaning.
- Long, highly flexible suction hose for added convenience when cleaning.