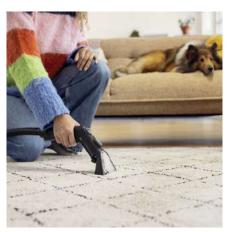

#### Specially developed accessories for easy fibre-deep cleaning

- The upholstery spray extraction nozzle can be used to clean ingrained dirt quickly and easily, while the spray extraction crevice nozzle makes light work of cleaning particularly hard to reach areas
- Integrated spray hose for added convenience when cleaning.
- Long, highly flexible suction hose for added convenience when cleaning.