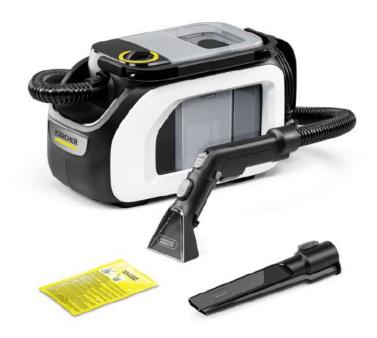

## **SE 3 COMPACT HOME**

The powerful and energy-efficient spray extraction cleaner impresses with its fibre-deep cleaning of textile surfaces such as upholstery, as well as its compact design and its system cleaning function to keep the device itself clean.

Order no.

1.081-530.0

- Tried-and-tested Kärcher technology for optimum cleaning results down to the fibres: convenient spray extraction cleaning with ultra-flexible spray hose and ergonomic accessories
- Compact, easy to transport and easy to store in confined spaces.
- With 2-in-1 hose and hygienic flush function

| _                              |             |                         |
|--------------------------------|-------------|-------------------------|
| Technical data                 |             |                         |
| EAN code                       |             | 4066529001580           |
| Rated input power / Amps       | W           | 500                     |
| Operating radius               | m           | 5.8                     |
| Fresh water container capacity | I           | 1.7                     |
| Dirty water container capacity | 1           | 2.9                     |
| Supply voltage                 | Ph / V / Hz | 1 / 220 - 240 / 50 - 60 |
| Power cable                    | m           | 3.6                     |
| Colour                         |             | White                   |
| Weight without accessories     | kg          | 4.3                     |
| Weight incl. packaging         | kg          | 6                       |
| Dimensions (L × W × H)         | mm          | 450 × 225 × 260         |

| Equipment                                               |    |                                                  |
|---------------------------------------------------------|----|--------------------------------------------------|
| Suction hose                                            | m  | 1.9                                              |
| Spray extraction upholstery nozzle                      | mm | 88                                               |
| Spray extraction crevice nozzle                         |    |                                                  |
| Detergent                                               |    | Carpet and upholstery cleaner<br>RM 519 / 100 ml |
| Cord storage                                            |    |                                                  |
| Accessory storage on the device                         |    |                                                  |
| 2-tank system                                           |    |                                                  |
| Practical hose and accessory storage                    |    |                                                  |
| Storage space for small parts                           |    |                                                  |
| 2-in-1 comfort system: integrated spray extraction hose |    | <b>m</b>                                         |
| System Cleaning Function                                |    |                                                  |