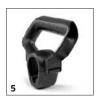

# **ACCESSORIES FOR SE 3 COMPACT HOME** 1.081-530.0

|                                                  | _        |             |                                                                                                                                                                                                                                                                             |  |
|--------------------------------------------------|----------|-------------|-----------------------------------------------------------------------------------------------------------------------------------------------------------------------------------------------------------------------------------------------------------------------------|--|
|                                                  |          |             |                                                                                                                                                                                                                                                                             |  |
|                                                  |          | Order no.   | Description                                                                                                                                                                                                                                                                 |  |
| VACUUMS                                          | <u>'</u> |             |                                                                                                                                                                                                                                                                             |  |
| Nozzles                                          |          |             |                                                                                                                                                                                                                                                                             |  |
| Spray extraction upholstery nozzle               | 1        | 2.863-359.0 | The spray extraction upholstery nozzle for spray extraction machines is ideal as an accessory for spray extraction cleaners for the fibre-deep cleaning of upholstered furniture, car seats and stain removal on carpets.                                                   |  |
| SE spray extraction crevice nozzle               | 2        | 2.863-360.0 | 50.0 The practical spray extraction crevice nozzle as an accessory for spray extraction cleaners enables spray extraction cleaning even in hard-to-reach places and in narrow spaces on upholstered furniture or in the car.                                                |  |
| 2-in-1 Spray extraction nozzle XXL               | 3        | 2.863-376.0 | The 2-in-1 spray extraction nozzle XXL cleans medium-sized carpets and larger items of upholstery with ease and twice as quickly as a conventional upholstery spray extraction nozzle.                                                                                      |  |
| Special applications                             | •        | •           |                                                                                                                                                                                                                                                                             |  |
| Shoe!Cleaner SE 3 Compact, SE 4, 5 and 6         | 4        | 2.863-370.0 | Fast and drip-free shoe cleaning: the Shoe!Cleaner is the perfect accessory for thorough cleaning of sports footwear and casual shoes. For the SE 3 Compact, 4, 5 and 6 spray extraction cleaners.                                                                          |  |
| Other                                            |          | <u>'</u>    |                                                                                                                                                                                                                                                                             |  |
| SE Support Handle                                | 5        | 2.863-358.0 | The ergonomic support handle is the ideal addition for comfortable cleaning of large carpet areas with the Kärcher spray extraction cleaners.                                                                                                                               |  |
| CARPET AND UPHOLSTERY CLEANING                   |          |             |                                                                                                                                                                                                                                                                             |  |
| Carpet and upholstery cleaner RM 519             | 6        | 6.295-771.0 | Liquid detergent with quick dry formula for interim cleaning. Suitable for carpets, rugs, upholstery,                                                                                                                                                                       |  |
|                                                  | 7        | 6.296-031.0 | car seats, etc.                                                                                                                                                                                                                                                             |  |
| Natural carpet and upholstery cleaner RM<br>519N | 8        | 6.296-237.0 | The carpet and upholstery cleaner with over 99% naturally derived ingredients cleans textile surfaces powerfully and naturally. Ideal for families, allergy sufferers and households with pets.                                                                             |  |
| CARPET UND UPHOLSTERY CARE                       |          |             |                                                                                                                                                                                                                                                                             |  |
| Textile impregnator care tex RM 762              | 9        | 6.295-769.0 | Highly effective, long-lasting protection for all textile coverings. Carpets, upholstery and car seats are covered with a dirt-repellent protective film which helps to prevent dirt accumulating in future. Therefore, dirt can be vacuumed up more easily and thoroughly. |  |