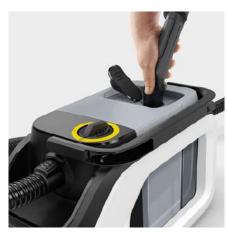

## **SE 3 COMPACT HOME**

The powerful and energy-efficient spray extraction cleaner impresses with its fibre-deep cleaning of textile surfaces such as upholstery, as well as its compact design and its system cleaning function to keep the device itself clean.

Order no.

1.081-530.0

- Tried-and-tested Kärcher technology for optimum cleaning results down to the fibres: convenient spray extraction cleaning with ultra-flexible spray hose and ergonomic accessories
- Compact, easy to transport and easy to store in confined spaces.
- With 2-in-1 hose and hygienic flush function

### Proven Kärcher technology for optimum cleaning results

- Cleaning deep into the fibres of textile surfaces.
- Low residual moisture for quick drying of textile surfaces.
- Effortless and fast cleaning due to efficient spray extraction cleaning method in combination with a powerful yet energy-efficient motor.

#### Specially developed accessories for easy fibre-deep cleaning

- The upholstery spray extraction nozzle can be used to clean ingrained dirt quickly and easily, while the spray extraction crevice nozzle makes light work of cleaning particularly hard to reach areas
- Integrated spray hose for added convenience when cleaning.
- Long, highly flexible suction hose for added convenience when cleaning.