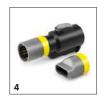

# **ACCESSORIES FOR SE 3 COMPACT HOME** 1.081-530.0

|                                                  | _        |             |                                                                                                                                                                                                                                                                             |  |
|--------------------------------------------------|----------|-------------|-----------------------------------------------------------------------------------------------------------------------------------------------------------------------------------------------------------------------------------------------------------------------------|--|
|                                                  |          |             |                                                                                                                                                                                                                                                                             |  |
|                                                  |          | Order no.   | Description                                                                                                                                                                                                                                                                 |  |
| VACUUMS                                          | <u>'</u> |             |                                                                                                                                                                                                                                                                             |  |
| Nozzles                                          |          |             |                                                                                                                                                                                                                                                                             |  |
| Spray extraction upholstery nozzle               | 1        | 2.863-359.0 | The spray extraction upholstery nozzle for spray extraction machines is ideal as an accessory for spray extraction cleaners for the fibre-deep cleaning of upholstered furniture, car seats and stain removal on carpets.                                                   |  |
| SE spray extraction crevice nozzle               | 2        | 2.863-360.0 | 50.0 The practical spray extraction crevice nozzle as an accessory for spray extraction cleaners enables spray extraction cleaning even in hard-to-reach places and in narrow spaces on upholstered furniture or in the car.                                                |  |
| 2-in-1 Spray extraction nozzle XXL               | 3        | 2.863-376.0 | The 2-in-1 spray extraction nozzle XXL cleans medium-sized carpets and larger items of upholstery with ease and twice as quickly as a conventional upholstery spray extraction nozzle.                                                                                      |  |
| Special applications                             | •        | •           |                                                                                                                                                                                                                                                                             |  |
| Shoe!Cleaner SE 3 Compact, SE 4, 5 and 6         | 4        | 2.863-370.0 | Fast and drip-free shoe cleaning: the Shoe!Cleaner is the perfect accessory for thorough cleaning of sports footwear and casual shoes. For the SE 3 Compact, 4, 5 and 6 spray extraction cleaners.                                                                          |  |
| Other                                            |          | <u>'</u>    |                                                                                                                                                                                                                                                                             |  |
| SE Support Handle                                | 5        | 2.863-358.0 | The ergonomic support handle is the ideal addition for comfortable cleaning of large carpet areas with the Kärcher spray extraction cleaners.                                                                                                                               |  |
| CARPET AND UPHOLSTERY CLEANING                   |          |             |                                                                                                                                                                                                                                                                             |  |
| Carpet and upholstery cleaner RM 519             | 6        | 6.295-771.0 | Liquid detergent with quick dry formula for interim cleaning. Suitable for carpets, rugs, upholstery,                                                                                                                                                                       |  |
|                                                  | 7        | 6.296-031.0 | car seats, etc.                                                                                                                                                                                                                                                             |  |
| Natural carpet and upholstery cleaner RM<br>519N | 8        | 6.296-237.0 | The carpet and upholstery cleaner with over 99% naturally derived ingredients cleans textile surfaces powerfully and naturally. Ideal for families, allergy sufferers and households with pets.                                                                             |  |
| CARPET UND UPHOLSTERY CARE                       |          |             |                                                                                                                                                                                                                                                                             |  |
| Textile impregnator care tex RM 762              | 9        | 6.295-769.0 | Highly effective, long-lasting protection for all textile coverings. Carpets, upholstery and car seats are covered with a dirt-repellent protective film which helps to prevent dirt accumulating in future. Therefore, dirt can be vacuumed up more easily and thoroughly. |  |